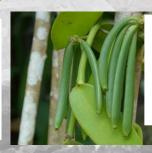

#### **Paradisamide**

Long-lasting, fresh tropical fruit note of guava and passion fruit with nuances of grapefruit, rhubarb, and cassis.