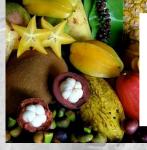

Black Currant
A tangy fruit note with a characteristic ammoniac nuance from green leaf buds.

Sweet, white floral, opulent, can be more indolic or greener and fresher

when synthesized in the lab.

Oak Moss

#### **Paradisamide**

Long-lasting, fresh tropical fruit note of guava and passion fruit with nuances of grapefruit, rhubarb, and cassis.