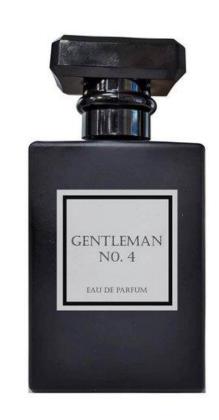

# PRODUCT

**Dry Woods / Fresh / Citrus** 

**Top Notes** 

Bergamot, Black Currant Leaves, Pineapple

**Middle Notes** 

Jasmine, Patchouli, Pink Berries

**Base Notes** 

Ambergris, Musk, Oakmoss, Vanilla